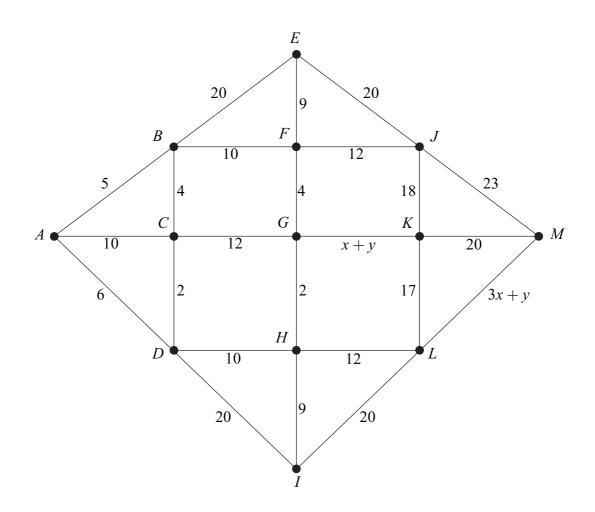

#### Instructions

- Insert for use in Questions 3 and 7.
- Fill in the boxes at the top of this page.
- Fasten this insert securely to your answer book at the end of the examination.

Turn over for Figure 1